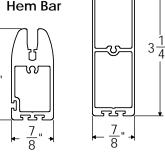

ents
- o Stainless Steel Cable Retaining System
- o Built In Dual Screen Cleaning System
- o Powder Coated Aluminum End Caps
- o Motorized
- o Floor or Wall Tension Device
- o Proprietary I Tube™ Roller Tube

### **Optional Features**

- o Manual Gear Hand Crank
- o Motorized Electronics
- Custom Colors For All Metal Parts

#### **Screen Options**

- o Twitchell And Solar Screen
- o Ferrari
- o Rainier Solar Screen
- o Acrylic and Custom Graphics

# **Optional Graphics**

- o Custom Prints Or Graphics
- 0 1 Or 2 Sides Mesh Or Solid Fabric

#### Standard Hardware Colors:

- o Black
- o Green
- o Silver

- o Bronze
- o Navajo
- o Brown
- o Tan
- o Desert Sand o White
- o Gray
- o Bright White

# SPECIFICATION DATA SHEET

## WALL MOUNT BRACKET





#### FLOOR MOUNT BRACKET



Tall Hem Bar







**Cable Series 4 Housing** 

#### **Special Notes:**

This product is designed for low wind applications only. It must be retracted when the wind force begins to raise the screen on the cable retentions, otherwise damage could occur.

Fabric seams will always run horizontally. The standard is to place them "AS HIGH AS POSSIBLE" and this will be done unless otherwise specified. The alternative option is to state "AS LOW AS POSSIBLE". Custom placement of seams is available for a fee, which is listed on the price sheet. Seam placement is from the bottom of the hem bar up to the seam.

Rainier Industries, Ltd -18375 Olympic Ave. S. - Tukwila, WA 98188 - P 425.251.1800 - F 425.251.5065 - www.rainier.com