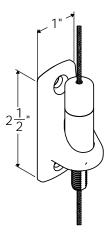

*Standard Features**

- Extruded Aluminum Components
- o Stainless Steel Cable Retaining System
- o Built In Dual Screen Cleaning System
- o Powder Coated Aluminum End Caps
- o Motorized
- o Floor or Wall Tension Device
- o Proprietary I Tube™ Roller Tube

### **Optional Features**

- o Manual Gear Hand Crank
- o Motorized Electronics
- Custom Colors For All Metal Parts

#### **Screen Options**

- o Twitchell And Solar Screen
- o Ferrari
- o Rainier Solar Screen
- o Acrylic and Custom Graphics

# **Optional Graphics**

- o Custom Prints Or Graphics
- 0 1 Or 2 Sides Mesh Or Solid Fabric

#### Standard Hardware Colors:

- o Black
- o Green
- o Silver

- o Bronze
- o Navajo
- o Brown
- o Tan
- o Desert Sand o White
- o Gray
- o Bright White

# SPECIFICATION DATA SHEET

## WALL MOUNT BRACKET





#### FLOOR MOUNT BRACKET



Tall Hem Bar







**Cable Series 4 Housing** 

#### **Special Notes:**

This product is designed for low wind applications only. It must be retracted when the wind force begins to raise the screen on the cable retentions, otherwise damage could occur.

Fabric seams will always run horizontally. The standard is to place them "AS HIGH AS POSSIBLE" and this will be done unless otherwise specified. The alternative option is to state "AS LOW AS POSSIBLE". Custom placement of seams is available for a fee, which is listed on the price sheet. Seam placement is from the bottom of the hem bar up to the seam.

Rainier Industries, Ltd -18375 Olympic Ave. S. - Tukwila, WA 98188 - P 425.251.1800 - F 425.251.5065 - www.rainier.com