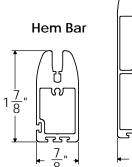

onents
- o Stainless Steel Cable Retaining System
- o Built In Dual Screen Cleaning System
- o Powder Coated Aluminum End Caps
- o Motorized
- o Floor or Wall Tension Device
- o Proprietary I Tube™ Roller Tube

### **Optional Features**

- o Manual Gear Hand Crank
- o Motorized Electronics
- Custom Colors For All Metal Parts

#### **Screen Options**

- o Twitchell And Solar Screen
- o Ferrari
- o Rainier Solar Screen
- o Acrylic and Custom Graphics

# **Optional Graphics**

- o Custom Prints Or Graphics
- 0 1 Or 2 Sides Mesh Or Solid Fabric

#### Standard Hardware Colors:

- o Black
- o Green
- o Silver

- o Bronze
- o Navajo
- o Brown
- o Tan
- o Desert Sand o White
- o Gray
- o Bright White

# SPECIFICATION DATA SHEET

## WALL MOUNT BRACKET





#### FLOOR MOUNT BRACKET



Tall Hem Bar







**Cable Series 4 Housing** 

#### **Special Notes:**

This product is designed for low wind applications only. It must be retracted when the wind force begins to raise the screen on the cable retentions, otherwise damage could occur.

Fabric seams will always run horizontally. The standard is to place them "AS HIGH AS POSSIBLE" and this will be done unless otherwise specified. The alternative option is to state "AS LOW AS POSSIBLE". Custom placement of seams is available for a fee, which is listed on the price sheet. Seam placement is from the bottom of the hem bar up to the seam.

Rainier Industries, Ltd -18375 Olympic Ave. S. - Tukwila, WA 98188 - P 425.251.1800 - F 425.251.5065 - www.rainier.com