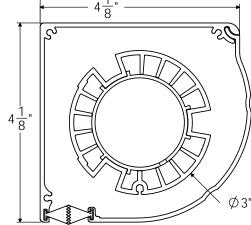

ts
- o Stainless Steel Cable Retaining System
- o Built In Dual Screen Cleaning System
- o Powder Coated Aluminum End Caps
- o Motorized
- o Floor or Wall Tension Device
- o Proprietary I Tube™ Roller Tube

### **Optional Features**

- o Manual Gear Hand Crank
- o Motorized Electronics
- Custom Colors For All Metal Parts

#### **Screen Options**

- o Twitchell And Solar Screen
- o Ferrari
- o Rainier Solar Screen
- o Acrylic and Custom Graphics

# **Optional Graphics**

- o Custom Prints Or Graphics
- 0 1 Or 2 Sides Mesh Or Solid Fabric

#### Standard Hardware Colors:

- o Black
- o Green
- o Silver

- o Bronze
- o Navajo
- o Brown
- o Tan
- o Desert Sand o White
- o Gray
- o Bright White

# SPECIFICATION DATA SHEET

## WALL MOUNT BRACKET





#### FLOOR MOUNT BRACKET



Tall Hem Bar







**Cable Series 4 Housing** 

#### **Special Notes:**

This product is designed for low wind applications only. It must be retracted when the wind force begins to raise the screen on the cable retentions, otherwise damage could occur.

Fabric seams will always run horizontally. The standard is to place them "AS HIGH AS POSSIBLE" and this will be done unless otherwise specified. The alternative option is to state "AS LOW AS POSSIBLE". Custom placement of seams is available for a fee, which is listed on the price sheet. Seam placement is from the bottom of the hem bar up to the seam.

Rainier Industries, Ltd -18375 Olympic Ave. S. - Tukwila, WA 98188 - P 425.251.1800 - F 425.251.5065 - www.rainier.com