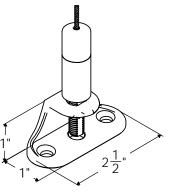

tandard Features**

- Extruded Aluminum Components
- o Stainless Steel Cable Retaining System
- o Built In Dual Screen Cleaning System
- o Powder Coated Aluminum End Caps
- o Motorized
- o Floor or Wall Tension Device
- o Proprietary I Tube™ Roller Tube

### **Optional Features**

- o Manual Gear Hand Crank
- o Motorized Electronics
- Custom Colors For All Metal Parts

#### **Screen Options**

- o Twitchell And Solar Screen
- o Ferrari
- o Rainier Solar Screen
- o Acrylic and Custom Graphics

# **Optional Graphics**

- o Custom Prints Or Graphics
- 0 1 Or 2 Sides Mesh Or Solid Fabric

#### Standard Hardware Colors:

- o Black
- o Green
- o Silver

- o Bronze
- o Navajo
- o Brown
- o Tan
- o Desert Sand o White
- o Gray
- o Bright White

# SPECIFICATION DATA SHEET

## WALL MOUNT BRACKET





#### FLOOR MOUNT BRACKET



Tall Hem Bar







**Cable Series 4 Housing** 

#### **Special Notes:**

This product is designed for low wind applications only. It must be retracted when the wind force begins to raise the screen on the cable retentions, otherwise damage could occur.

Fabric seams will always run horizontally. The standard is to place them "AS HIGH AS POSSIBLE" and this will be done unless otherwise specified. The alternative option is to state "AS LOW AS POSSIBLE". Custom placement of seams is available for a fee, which is listed on the price sheet. Seam placement is from the bottom of the hem bar up to the seam.

Rainier Industries, Ltd -18375 Olympic Ave. S. - Tukwila, WA 98188 - P 425.251.1800 - F 425.251.5065 - www.rainier.com