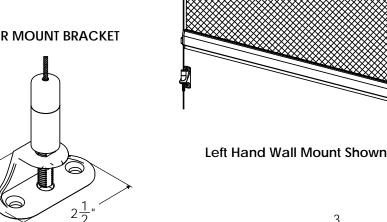

ed Aluminum Components
- o Stainless Steel Cable Retaining System
- o Built In Dual Screen Cleaning System
- o Powder Coated Aluminum End Caps
- o Motorized
- o Floor or Wall Tension Device
- o Proprietary I Tube™ Roller Tube

### **Optional Features**

- o Manual Gear Hand Crank
- o Motorized Electronics
- Custom Colors For All Metal Parts

#### **Screen Options**

- o Twitchell And Solar Screen
- o Ferrari
- o Rainier Solar Screen
- o Acrylic and Custom Graphics

# **Optional Graphics**

- o Custom Prints Or Graphics
- 0 1 Or 2 Sides Mesh Or Solid Fabric

#### Standard Hardware Colors:

- o Black
- o Green
- o Silver

- o Bronze
- o Navajo
- o Brown
- o Tan
- o Desert Sand o White
- o Gray
- o Bright White

# SPECIFICATION DATA SHEET

## WALL MOUNT BRACKET





#### FLOOR MOUNT BRACKET



Tall Hem Bar







**Cable Series 4 Housing** 

#### **Special Notes:**

This product is designed for low wind applications only. It must be retracted when the wind force begins to raise the screen on the cable retentions, otherwise damage could occur.

Fabric seams will always run horizontally. The standard is to place them "AS HIGH AS POSSIBLE" and this will be done unless otherwise specified. The alternative option is to state "AS LOW AS POSSIBLE". Custom placement of seams is available for a fee, which is listed on the price sheet. Seam placement is from the bottom of the hem bar up to the seam.

Rainier Industries, Ltd -18375 Olympic Ave. S. - Tukwila, WA 98188 - P 425.251.1800 - F 425.251.5065 - www.rainier.com